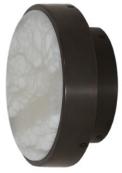

# ANVERS WALL / CEILING SMALL FLUSH

### FINISH

antique bronze with honed alabaster bronze with honed alabaster satin brass with honed alabaster

## DIMENSIONS (body of fixture)

ø 195 x 48 mm (dia x h)