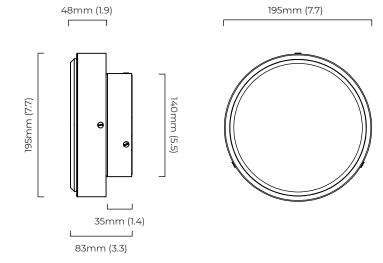

## DIMENSIONS (body of fixture)

ø 195 x 83 mm (dia x h)

## DIMMING

trailing edge dimmable / phase cut (rotary dimmer) - standard DALI option available (220-240v only) 0/1-10v (220-240v) - on request

**CEILING ROSE / PLATE** round ceiling rose - Ø 140 x 35 mm (dia x h)

#### mounting plate dimensions

\*Diagrams are not to scale.