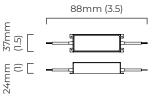

## ILLUMINATION

220-240v - integrated LED - 10.5w - 3000K (modified to 2700k) 110-130v - integrated LED - 10.5w - 3000K (modified to 2700k) LED driver to be installed in the wall/ceiling cavity drivers must be installed up to 20 meters from the body of the light

#### mounting plate dimensions

DALI LED driver dimensions

55mm