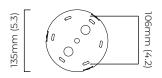

## DIMENSIONS (body of fixture)

ø 195 x 48 mm (dia x h)

#### VIEW ON WEBSITE

(2:7) •

48mm (1.9)

195mm (7.7)

mounting plate dimensions

LED driver dimensions

\*Diagrams are not to scale.