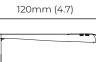

#### DIMMING

trailing edge dimmable / phase cut (rotary dimmer) - standard DALI option available (220-240v only) 0/1-10v (220-240v) - on request

CEILING ROSE / PLATE

round ceiling plate - ø 195 mm (dia)

#### VIEW ON WEBSITE

(2:7) •

48mm (1.9)

195mm (7.7)

mounting plate dimensions

LED driver dimensions

\*Diagrams are not to scale.