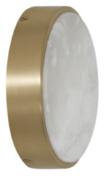

# ANVERS WALL / CEILING SMALL WALL / CEILING ROSE

## FINISH

antique bronze with honed alabaster bronze with honed alabaster satin brass with honed alabaster

## DIMENSIONS (body of fixture)

ø 195 x 83 mm (dia x h)