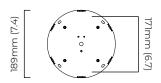

## DIMENSIONS (body of fixture)

ø 195 x 48 mm (dia x h)

#### DIMMING

trailing edge dimmable / phase cut (rotary dimmer) - standard DALI option available (220-240v only) 0/1-10v (220-240v) - on request

CEILING ROSE / PLATE

round ceiling plate - ø 195 mm (dia)

#### VIEW ON WEBSITE

(2:7) •

48mm (1.9)

195mm (7.7)

mounting plate dimensions

LED driver dimensions

\*Diagrams are not to scale.