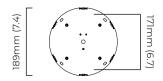

#### DIMMING

trailing edge dimmable / phase cut (rotary dimmer) - standard DALI option available (220-240v only) 0/1-10v (220-240v) - on request

CEILING ROSE / PLATE

round ceiling plate - ø 195 mm (dia)

## DIMMING

trailing edge dimmable / phase cut (rotary dimmer) - standard DALI option available (220-240v only) 0/1-10v (220-240v) - on request

**CEILING ROSE / PLATE** round ceiling rose - Ø 140 x 35 mm (dia x h)

#### mounting plate dimensions

\*Diagrams are not to scale.