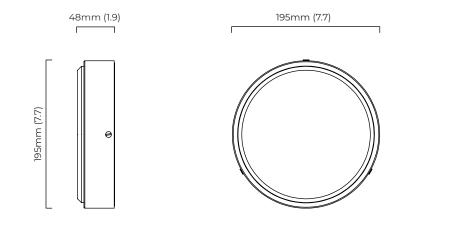

## DIMENSIONS (body of fixture)

ø 195 x 83 mm (dia x h)

## DIMMING

trailing edge dimmable / phase cut (rotary dimmer) - standard DALI option available (220-240v only) 0/1-10v (220-240v) - on request

**CEILING ROSE / PLATE** round ceiling rose - Ø 140 x 35 mm (dia x h)

#### mounting plate dimensions

\*Diagrams are not to scale.