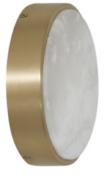

# ANVERS WALL / CEILING SMALL FLUSH

### FINISH

antique bronze with honed alabaster bronze with honed alabaster satin brass with honed alabaster

## DIMENSIONS (body of fixture)

ø 195 x 48 mm (dia x h)