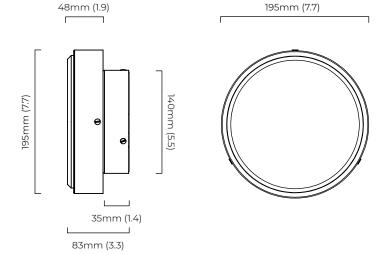

## DIMENSIONS (body of fixture)

ø 195 x 48 mm (dia x h)

#### DIMMING

trailing edge dimmable / phase cut (rotary dimmer) - standard DALI option available (220-240v only) 0/1-10v (220-240v) - on request

CEILING ROSE / PLATE

round ceiling plate - ø 195 mm (dia)

#### VIEW ON WEBSITE

(2:7) •

48mm (1.9)

195mm (7.7)

mounting plate dimensions

LED driver dimensions

\*Diagrams are not to scale.