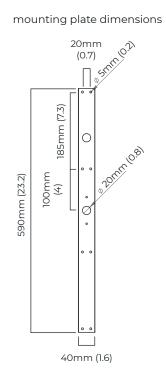

ronze details and honed alabaster bronze with bronze details and honed alabaster bronze with satin brass details and honed alabaster satin brass with satin brass details and honed alabaster

#### **DIMENSIONS** (body of fixture)

45 x 90 x 610 mm (w x d x h)

#### WEIGHT

4kg (8.8lbs)

please ensure wall/ceiling structure is strong enough to support the weight of the light

#### ILLUMINATION

220-240v - integrated LED - 16w - 2700k 110-130v - integrated LED - 16w - 2700k LED driver integrated in the body of the light

# DIMMING

trailing edge dimmable / phase cut (rotary dimmer) - standard DALI option available (220-240v only) 0/1-10v (220-240v or 110-130v) - on request

#### WALL ROSE / PLATE

rectangular wall box - 610 x 45 mm (w x d)

#### CERTIFICATION





## **VIEW ON WEBSITE**











# CTOLIGHTING

# ARTES 600 WALL / CEILING - DALI-A

#### FINISH

antique bronze with antique bronze details and honed alabaster bronze with bronze details and honed alabaster bronze with satin brass details and honed alabaster satin brass with satin brass details and honed alabaster

#### **DIMENSIONS** (body of fixture)

45 x 90 x 610 mm (w x d x h)

#### WEIGHT

4kg (8.8lbs) please ensure ceiling structure is strong enough to support the weight of the light

## ILLUMINATION

110-130v - integrated LED - 16w - 2700k DALI LED driver integrated in the body of the light

#### DIMMING

DALI compatible

## WALL ROSE / PLATE

rectangular wall box - 610 x 45 mm (w x d)



## VIEW ON WEBSITE









<sup>\*</sup>Diagrams are not to scale.



# ARTES 600 WALL / CEILING

# ARTES 600 WALL / CE