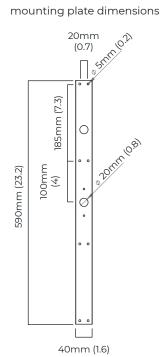

#### WALL ROSE / PLATE

rectangular wall box - 610 x 45 mm (w x d)

## WALL ROSE / PLATE

rectangular wall box - 610 x 45 mm (w x d)