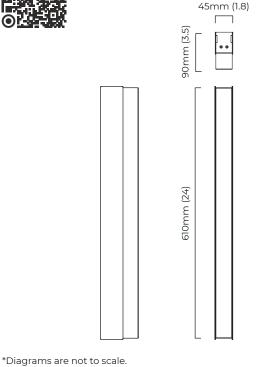

#### **DIMENSIONS** (body of fixture)

45 x 90 x 610 mm (w x d x h)

#### WALL ROSE / PLATE

rectangular wall box - 610 x 45 mm (w x d)