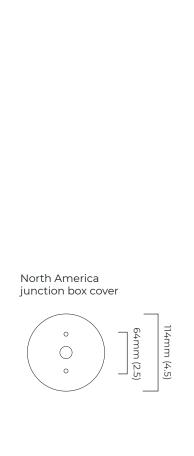

nze details and honed alabaster bronze with bronze details and honed alabaster bronze with satin brass details and honed alabaster satin brass with satin brass details and honed alabaster

#### **DIMENSIONS** (body of fixture)

45 x 90 x 610 mm (w x d x h)

#### WEIGHT

4kg (8.8lbs)

please ensure wall/ceiling structure is strong enough to support the weight of the light

#### ILLUMINATION

220-240v - integrated LED - 16w - 2700k 110-130v - integrated LED - 16w - 2700k LED driver integrated in the body of the light

# DIMMING

trailing edge dimmable / phase cut (rotary dimmer) - standard DALI option available (220-240v only) 0/1-10v (220-240v or 110-130v) - on request

#### WALL ROSE / PLATE

rectangular wall box - 610 x 45 mm (w x d)

#### CERTIFICATION





## **VIEW ON WEBSITE**











# CTOLIGHTING

# ARTES 600 WALL / CEILING - DALI-A

#### FINISH

antique bronze with antique bronze details and honed alabaster bronze with bronze details and honed alabaster bronze with satin brass details and honed alabaster satin brass with satin brass details and honed alabaster

#### **DIMENSIONS** (body of fixture)

45 x 90 x 610 mm (w x d x h)

#### WEIGHT

4kg (8.8lbs) please ensure ceiling structure is strong enough to support the weight of the light

## ILLUMINATION

110-130v - integrated LED - 16w - 2700k DALI LED driver integrated in the body of the light

#### DIMMING

DALI compatible

## WALL ROSE / PLATE

rectangular wall box - 610 x 45 mm (w x d)



## VIEW ON WEBSITE









<sup>\*</sup>Diagrams are not to scale.



# ARTES 600 WALL / CEILING

# ARTES 600 WALL / CEIL