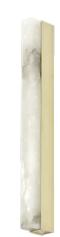

# ARTES 600 WALL / CEILING

#### FINISH

antique bronze with antique bronze details and honed alabaster bronze with bronze details and honed alabaster bronze with satin brass details and honed alabaster satin brass with satin brass details and honed alabaster

#### **DIMENSIONS** (body of fixture)

45 x 90 x 610 mm (w x d x h)