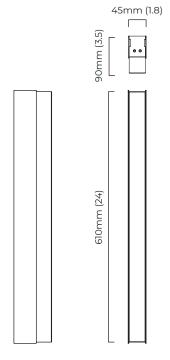

#### **DIMENSIONS** (body of fixture)

45 x 90 x 610 mm (w x d x h)

## WALL ROSE / PLATE

rectangular wall box - 610 x 45 mm (w x d)