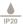

#### **DIMENSIONS** (body of fixture)

1190 x 800 x variable mm (w x d x h)

#### **OVERALL DROP**

shortest drop - minimum 135 mm please specify the required overall drop from the ceiling to the bottom of the longest fitting (not adjustable on site)

#### **CEILING ROSE / PLATE**

round ceiling rose - ø 204 x 25 mm (dia x h)