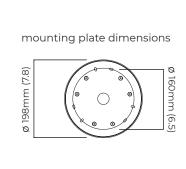

bronze with bronze details and honed alabaster bronze with satin brass details and honed alabaster satin brass with satin brass details and honed alabaster

#### **DIMENSIONS** (body of fixture)

1190 x 800 x variable mm ( $w \times d \times h$ )

#### WEIGHT

24kg (52.9lbs)

please ensure ceiling structure is strong enough to support the weight of the light

#### **OVERALL DROP**

shortest drop - minimum 135 mm please specify the required overall drop from the ceiling to the bottom of the longest fitting (not adjustable on site)

#### ILLUMINATION

220-240v - integrated LED - 72w - 2700k DALI LED driver integrated in the body of the light

#### DIMMING

DALI compatible

# CEILING ROSE / PLATE

round ceiling rose - ø 204 x 25 mm (dia x h)

#### CERTIFICATION





## VIEW ON WEBSITE











<sup>\*</sup>Diagrams are not to scale.



# ARTES COLLECTIVE 600, 900, 1200 PENDANT

# ARTES COLLECTIVE 600, 900, 1200 PENDANT

| SKU NUMBER          | FINISH DESCRIPTION                                             | VOLTAGE    |
|---------------------|----------------------------------------------------------------|------------|
| ARTPE0ABABHA-CO-240 | antique bronze with antique bronze details and honed alabaster | 220 - 240V |
| ARTPE0BZBZHA-CO-240 | bronze with bronze details and honed alabaster                 | 220 - 240V |
| ARTPEOBZSBHA-CO-240 | bronze with satin brass details and honed alabaster            | 220 - 240V |
| ARTPEOSBSBHA-CO-240 | satin brass with satin brass details and honed alabaster       | 220 - 240V |
| ARTPE0ABABHA-CO-110 | antique bronze with antique bro