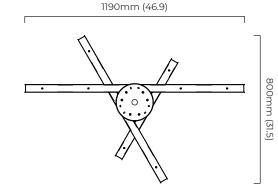

r bronze with bronze details and honed alabaster bronze with satin brass details and honed alabaster satin brass with satin brass details and honed alabaster

#### **DIMENSIONS** (body of fixture)

1190 x 800 x variable mm ( $w \times d \times h$ )

#### WEIGHT

24kg (52.9lbs)

please ensure ceiling structure is strong enough to support the weight of the light

#### **OVERALL DROP**

shortest drop - minimum 135 mm please specify the required overall drop from the ceiling to the bottom of the longest fitting (not adjustable on site)

#### ILLUMINATION

220-240v - integrated LED - 72w - 2700k DALI LED driver integrated in the body of the light

#### DIMMING

DALI compatible

# CEILING ROSE / PLATE

round ceiling rose - ø 204 x 25 mm (dia x h)

#### CERTIFICATION





## VIEW ON WEBSITE











<sup>\*</sup>Diagrams are not to scale.



# ARTES COLLECTIVE 600, 900, 1200 PENDANT

# ARTES COLLECTIVE 600, 900, 1200 PENDANT

| SKU NUMBER          | FINISH DESCRIPTION                                             | VOLTAGE    |
|---------------------|----------------------------------------------------------------|------------|
| ARTPE0ABABHA-CO-240 | antique bronze with antique bronze details and honed alabaster | 220 - 240V |
| ARTPE0BZBZHA-CO-240 | bronze with bronze details and honed alabaster                 | 220 - 240V |
| ARTPEOBZSBHA-CO-240 | bronze with satin brass details and honed alabaster            | 220 - 240V |
| ARTPEOSBSBHA-CO-240 | satin brass with satin brass details and honed alabaster       | 220 - 240V |
| ARTPE0ABABHA-CO-110 | antique bronze with antique b