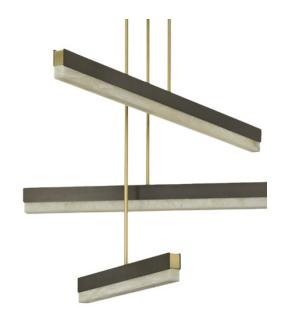

## ARTES COLLECTIVE 600, 900, 1200 PENDANT

#### FINISH

antique bronze with antique bronze details and honed alabaster bronze with bronze details and honed alabaster bronze with satin brass details and honed alabaster satin brass with satin brass details and honed alabaster