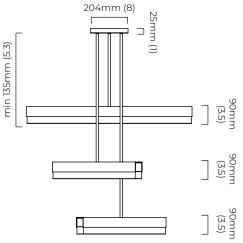

#### **DIMENSIONS** (body of fixture)

1190 x 800 x variable mm (w x d x h)

#### **OVERALL DROP**

shortest drop - minimum 135 mm please specify the required overall drop from the ceiling to the bottom of the longest fitting (not adjustable on site)

#### **CEILING ROSE / PLATE**

round ceiling rose - ø 204 x 25 mm (dia x h)