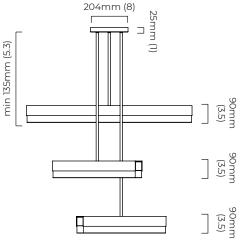

baster

#### **DIMENSIONS** (body of fixture)

1190 x 800 x variable mm (w x d x h)

#### WEIGHT

24kg (52.9lbs)

please ensure ceiling structure is strong enough to support the weight of the light

#### **OVERALL DROP**

shortest drop - minimum 135 mm please specify the required overall drop from the ceiling to the bottom of the longest fitting (not adjustable on site)

#### ILLUMINATION

220-240v - integrated LED - 72w - 2700k 110-130v - integrated LED - 72w - 2700k LED driver integrated in the body of the light

#### DIMMING

trailing dimmable / phase cut (rotary dimmer) - standard DALI option available (220-240v only) 0/1-10v (220-240v or 110-130v) - on request

#### **CEILING ROSE / PLATE**

round ceiling rose - ø 204 x 25 mm (dia x h)

#### CERTIFICATION





#### VIEW ON WEBSITE











<sup>\*</sup>Diagrams are not to scale.

# CTOLIGHTING

## ARTES COLLECTIVE 600, 900, 1200 PENDANT - DALI-A

#### FINISH

antique bronze with antique bronze details and honed alabaster bronze with bronze details and honed alabaster bronze with satin brass details and honed alabaster satin brass with satin brass details and honed alabaster

#### **DIMENSIONS** (body of fixture)

1190 x 800 x variable mm ( $w \times d \times h$ )

#### WEIGHT

24kg (52.9lbs)

please ensure ceiling structure is strong enough to support the weight of the light

#### **OVERALL DROP**

shortest drop - minimum 135 mm please specify the required overall drop from the ceiling to the bottom of the longest fitting (not adjustable on site)

#### ILLUMINATION

220-240v - integrated LED - 72w - 2700k DALI LED dr