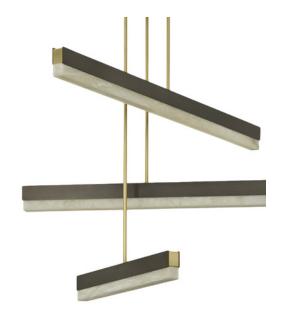

## ARTES COLLECTIVE 600, 900, 1200 PENDANT

#### **DIMENSIONS** (body of fixture)

1190 x 800 x variable mm (w x d x h)