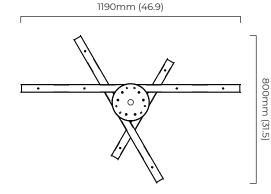

ster

#### **DIMENSIONS** (body of fixture)

1190 x 800 x variable mm (w x d x h)

#### WEIGHT

24kg (52.9lbs)

please ensure ceiling structure is strong enough to support the weight of the light

#### **OVERALL DROP**

shortest drop - minimum 135 mm please specify the required overall drop from the ceiling to the bottom of the longest fitting (not adjustable on site)

#### ILLUMINATION

220-240v - integrated LED - 72w - 2700k 110-130v - integrated LED - 72w - 2700k LED driver integrated in the body of the light

#### DIMMING

trailing dimmable / phase cut (rotary dimmer) - standard DALI option available (220-240v only) 0/1-10v (220-240v or 110-130v) - on request

#### **CEILING ROSE / PLATE**

round ceiling rose - ø 204 x 25 mm (dia x h)

#### CERTIFICATION





#### VIEW ON WEBSITE











<sup>\*</sup>Diagrams are not to scale.

# CTOLIGHTING

## ARTES COLLECTIVE 600, 900, 1200 PENDANT - DALI-A

#### FINISH

antique bronze with antique bronze details and honed alabaster bronze with bronze details and honed alabaster bronze with satin brass details and honed alabaster satin brass with satin brass details and honed alabaster

#### **DIMENSIONS** (body of fixture)

1190 x 800 x variable mm ( $w \times d \times h$ )

#### WEIGHT

24kg (52.9lbs)

please ensure ceiling structure is strong enough to support the weight of the light

#### **OVERALL DROP**

shortest drop - minimum 135 mm please specify the required overall drop from the ceiling to the bottom of the longest fitting (not adjustable on site)

#### ILLUMINATION

220-240v - integrated LED - 72w - 2700k DALI LED driv