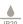

#### **DIMENSIONS** (body of fixture)

610 x 550 x variable mm (w x d x h)

#### **OVERALL DROP**

shortest drop - minimum 135 mm please specify the required overall drop from the ceiling to the bottom of the longest fitting (not adjustable on site)

# **CEILING ROSE / PLATE**

round ceiling rose - ø 204 x 25 mm (dia x h)