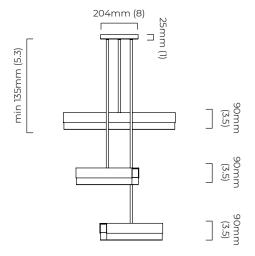

# mounting plate dimensions

550mm (21.7)

<sup>\*</sup>Diagrams are not to scale.

# mounting plate dimensions

<sup>\*</sup>Diagrams are not to scale.