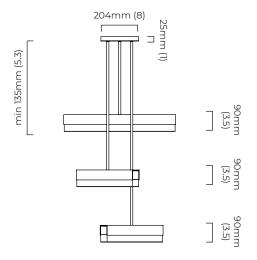

#### **DIMENSIONS** (body of fixture)

610 x 550 x variable mm (w x d x h)

#### WEIGHT

18kg (39.7lbs)

please ensure ceiling structure is strong enough to support the weight of the light

#### **OVERALL DROP**

shortest drop - minimum 135 mm please specify the required overall drop from the ceiling to the bottom of the longest fitting (not adjustable on site)

#### ILLUMINATION

220-240v - integrated LED - 48w - 2700k 110-130v - integrated LED - 48w - 2700k LED driver integrated in the body of the light