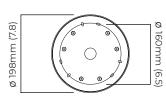

(body of fixture)

610 x 550 x variable mm (w x d x h)

#### WEIGHT

18kg (39.7lbs)

please ensure ceiling structure is strong enough to support the weight of the light

#### **OVERALL DROP**

shortest drop - minimum 135 mm please specify the required overall drop from the ceiling to the bottom of the longest fitting (not adjustable on site)

#### ILLUMINATION

220-240v - integrated LED - 48w - 2700k 110-130v - integrated LED - 48w - 2700k LED driver integrated in the body of the light

#### DIMMING

trailing dimmable / phase cut (rotary dimmer) - standard DALI option available (220-240v only) 0/1-10v (220-240v or 110-130v) - on request

# **CEILING ROSE / PLATE**

round ceiling rose - ø 204 x 25 mm (dia x h)

### CERTIFICATION





# VIEW ON WEBSITE









# mounting plate dimensions



550mm (21.7)

<sup>\*</sup>Diagrams are not to scale.

# CTOLIGHTING

# ARTES COLLECTIVE 600 PENDANT - DALI-A

#### FINISH

antique bronze with antique bronze details and honed alabaster bronze with bronze details and honed alabaster bronze with satin brass details and honed alabaster satin brass with satin brass details and honed alabaster

#### **DIMENSIONS** (body of fixture)

 $610 \times 550 \times \text{variable mm} \text{ (w x d x h)}$ 

#### WEIGHT

18kg (39.7lbs) weight of the light

#### **OVERALL DROP**

shortest drop - minimum 135 mm please specify the required overall drop from the ceiling to the bottom of the longest fitting (not adjustable on site)

#### ILLUMINATION

220-240v - integrated LED - 48w - 2700k DALI LED driver integrated in the body of the light

#### DIMMING