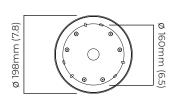

honed alabaster bronze with bronze details and honed alabaster bronze with satin brass details and honed alabaster satin brass with satin brass details and honed alabaster

#### **DIMENSIONS** (body of fixture)

 $610 \times 550 \times \text{variable mm} \text{ (w x d x h)}$ 

#### WEIGHT

18kg (39.7lbs) weight of the light

#### **OVERALL DROP**

shortest drop - minimum 135 mm please specify the required overall drop from the ceiling to the bottom of the longest fitting (not adjustable on site)

#### ILLUMINATION

220-240v - integrated LED - 48w - 2700k DALI LED driver integrated in the body of the light

#### DIMMING

DALI compatible

# **CEILING ROSE / PLATE**

round ceiling rose - ø 204 x 25 mm (dia x h)

### CERTIFICATION





### VIEW ON WEBSITE









# mounting plate dimensions



<sup>\*</sup>Diagrams are not to scale.



# ARTES COLLECTIVE 600 PENDANT

# ARTES COLLECTIVE 600 PENDANT

| SKU NUMBER          | FINISH DESCRIPTION                                             | VOLTAGE    |
|---------------------|----------------------------------------------------------------|------------|
| ARTPE6ABABHA-CO-240 | antique bronze with antique bronze details and honed alabaster | 220 - 240V |
| ARTPE6BZBZHA-CO-240 | bronze with bronze details and honed alabaster                 | 220 - 240V |
| ARTPE6BZSBHA-CO-240 | bronze with satin brass details and honed alabaster            | 220 - 240V |
| ARTPE6SBSBHA-CO-240 | satin brass with satin brass details and honed alabaster       | 220 - 240V |
| ARTPE6ABABHA-CO-110 | antique bronze with antique bronze details and honed al