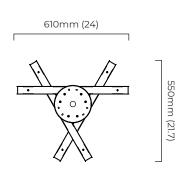

#### **DIMENSIONS** (body of fixture)

610 x 550 x variable mm (w x d x h)

# mounting plate dimensions

550mm (21.7)

<sup>\*</sup>Diagrams are not to scale.