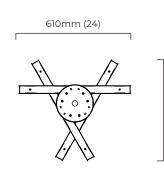

# ARTES COLLECTIVE 600 PENDANT

# FINISH

antique bronze with antique bronze details and honed alabaster bronze with bronze details and honed alabaster bronze with satin brass details and honed alabaster satin brass with satin brass details and honed alabaster

#### **DIMENSIONS** (body of fixture)

610 x 550 x variable mm (w x d x h)