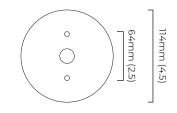

## CERTIFICATION

VIEW ON WEBSITE

mounting plate dimensions

27mm (1.1)

North America junction box cover

280mm (11)

### CERTIFICATION

VIEW ON WEBSITE

\*Diagrams are not to scale.

mounting plate dimensions

DALI converter dimensions

60mm (2.4)