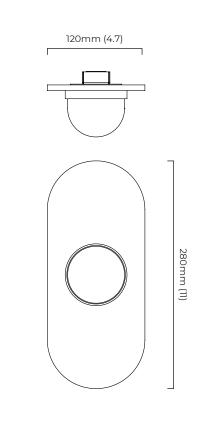

#### **DIMENSIONS (body of fixture)** 120 x 80 x 280 mm (w x d x h)

WEIGHT

1kg (2.2lbs)

#### DIMMING

trailing edge dimmable / phase cut (rotary dimmer) - standard DALI option available (220-240v only)

**WALL ROSE / PLATE** rectangular wall box - 34 x 132 x 15 mm (w x d x h)

## CERTIFICATION

VIEW ON WEBSITE

mounting plate dimensions

27mm (1.1)

North America junction box cover

280mm (11)