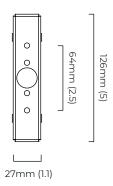

### DIMMING

DALI compatible

**WALL ROSE / PLATE** rectangular wall box - 34 x 132 x 15 mm (w x d x h)

80mm (3.1)

Г

### CERTIFICATION

VIEW ON WEBSITE

\*Diagrams are not to scale.

mounting plate dimensions

DALI converter dimensions

60mm (2.4)