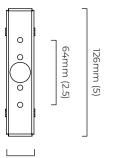

#### DIMMING

trailing edge dimmable / phase cut (rotary dimmer) - standard DALI option available (220-240v only)

**WALL ROSE / PLATE** rectangular wall box - 34 x 132 x 15 mm (w x d x h)

### DIMMING

DALI compatible

**WALL ROSE / PLATE** rectangular wall box - 34 x 132 x 15 mm (w x d x h)

80mm (3.1)

Г