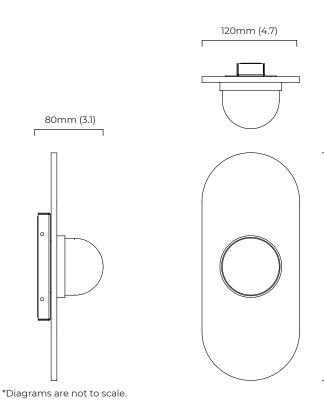

#### **DIMENSIONS (body of fixture)** 120 x 80 x 280 mm (w x d x h)

WEIGHT

1kg (2.2lbs)

#### DIMMING

trailing edge dimmable / phase cut (rotary dimmer) - standard DALI option available (220-240v only)

**WALL ROSE / PLATE** rectangular wall box - 34 x 132 x 15 mm (w x d x h)

## CERTIFICATION

VIEW ON WEBSITE

mounting plate dimensions

27mm (1.1)

North America junction box cover

280mm (11)