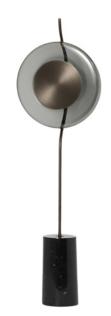

#### PENDULUM FLOOR

#### FINISH

bronze with smoked glass and nero marquina marble satin brass with smoked glass and nero marquina marble