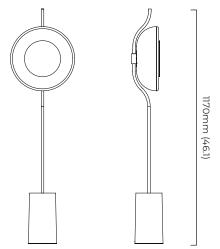

#### PENDULUM FLOOR

## DIMENSIONS (body of fixture)

 $320 \times 155 \times 1170 \text{ mm} (w \times d \times h)$ 

#### VIEW ON WEBSITE

55mm (6.1)

<sup>\*</sup>Diagrams are not to scale.