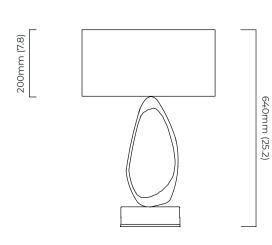

#### FINISH

bronze with satin brass and black base, dove grey silk shade and diffuser

**DIMENSIONS (body of fixture)** 400 x 250 x 640 mm (w x d x h)

**WEIGHT** 5kg (111bs)

**FLEX** 2000mm cord set with black flex and inline dimmer