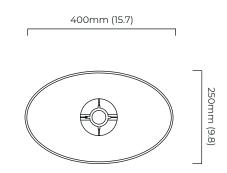

#### FINISH

bronze with satin brass and black base, dove grey silk shade and diffuser

**DIMENSIONS (body of fixture)** 400 x 250 x 640 mm (w x d x h)

**WEIGHT** 5kg (111bs)

**FLEX** 2000mm cord set with black flex and inline dimmer