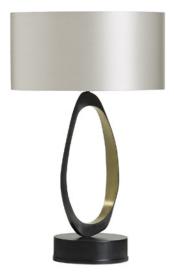

#### FINISH

bronze with satin brass and black base, dove grey silk shade and diffuser

**DIMENSIONS (body of fixture)** 400 x 250 x 640 mm (w x d x h)

**WEIGHT** 5kg (111bs)

**FLEX** 2000mm cord set with black flex and inline dimmer