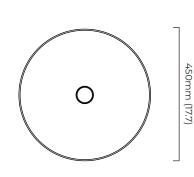

ver



450mm (17.7)

<sup>\*</sup>Diagrams are not to scale.

# CTOLIGHTING

## TINTO PENDANT (FLEX) - DALI-A

## FINISH

bronze with black silk braided flex satin brass with black silk braided flex

## **DIMENSIONS** (body of fixture)

ø 450 x 145 mm (dia x h)

#### WEIGHT

7kg (15.4lbs)

please ensure ceiling structure is strong enough to support the weight of the light

#### **OVERALL DROP**

minimum 265 mm

supplied with 1000mm flex as standard (adjustable on site)

#### ILLUMINATION

integrated LED - 8w - 2700K

DALI converter to be installed in the ceiling cavity drivers must be installed up to 20 meters from the body of the light

#### DIMMING

DALI compatible

## **CEILING ROSE / PLATE**

round ceiling rose - ø 45 x 120 mm (dia x h)

#### CERTIFICATION





## VIEW ON WEBSITE









## mounting plate dimensions





<sup>\*</sup>Diagrams are not to scale.

# CTOLIGHTING

## TINTO PENDANT (FLEX) - DALI-B

#### FINISH

bronze with black silk braided flex satin brass with black silk braided flex

#### **DIMENSIONS** (body of fixture)

ø 450 x 145 mm (dia x h)

#### WEIGHT

7kg (15.4lbs)

please ensure ceiling structure is strong enough to support the weight of the light

#### **OVERALL DROP**

minimum 180 mm

supplied with 1000mm flex as standard (adjustable on site)

#### ILLUMINATION

integrated LED - 8w - 2700K

DALI LED driver to be installed in the ceiling rose

#### DIMMING

Dali compatible

#### CEILING ROSE / PLATE

round ceiling rose - ø 140 x 35 mm (dia x h)

#### CERTIFICATION





## VIEW ON WEBSITE







moun (5.3)

mounting plate dimensions



450mm (1