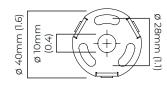

## CEILING ROSE / PLATE

round ceiling rose - ø 45 x 120 mm (dia x h)

## **CEILING ROSE / PLATE**

round ceiling rose - ø 45 x 120 mm (dia x h)