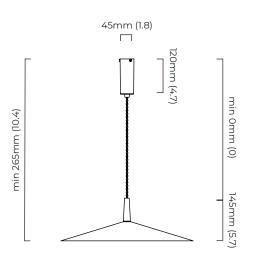

#### **DIMENSIONS** (body of fixture)

ø 450 x 145 mm (dia x h)

#### **OVERALL DROP**

minimum 265 mm

supplied with 1000mm flex as standard (adjustable on site)

## CEILING ROSE / PLATE

round ceiling rose - ø 45 x 120 mm (dia x h)