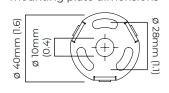

## CEILING ROSE / PLATE

round ceiling rose - ø 45 x 120 mm (dia x h)

## VIEW ON WEBSITE

mounting plate dimensions

North America junction box cover

450mm (17.7)

<sup>\*</sup>Diagrams are not to scale.