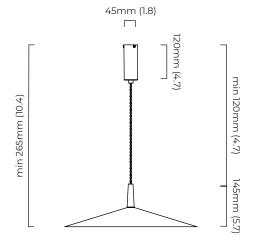

#### **DIMENSIONS** (body of fixture)

ø 450 x 145 mm (dia x h)

#### **OVERALL DROP**

minimum 265 mm

supplied with 1000mm flex as standard (adjustable on site)

## CEILING ROSE / PLATE

round ceiling rose - ø 45 x 120 mm (dia x h)