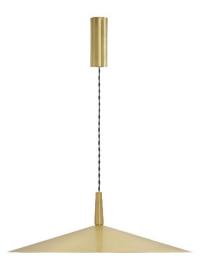

#### FINISH

bronze with black silk braided flex satin brass with black silk braided flex

## FINISH

bronze with black silk braided flex satin brass with black silk braided flex