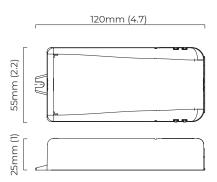

#### **OVERALL DROP**

minimum 180 mm

supplied with 1000mm flex as standard (adjustable on site)

#### CEILING ROSE / PLATE

round ceiling rose - ø 140 x 35 mm (dia x h)