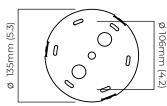

## VIEW ON WEBSITE

mounting plate dimensions

North America junction box cover

450mm (17.7)

<sup>\*</sup>Diagrams are not to scale.