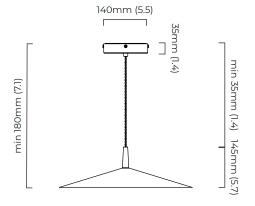

#### **DIMENSIONS** (body of fixture)

ø 450 x 145 mm (dia x h)

#### **OVERALL DROP**

minimum 265 mm

supplied with 1000mm flex as standard (adjustable on site)

## CEILING ROSE / PLATE

round ceiling rose - ø 45 x 120 mm (dia x h)