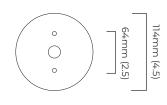

## VIEW ON WEBSITE

mounting plate dimensions

North America junction box cover

450mm (17.7)

<sup>\*</sup>Diagrams are not to scale.

## mounting plate dimensions

<sup>\*</sup>Diagrams are not to scale.