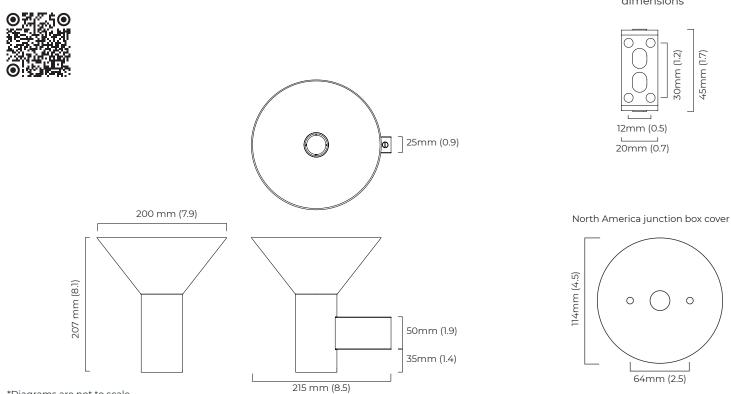

#### DIMENSIONS (body of fixture) 200 x 215 x 207 mm (w x d x h)

WEIGHT 2kg (4.4lbs)

#### WALL ROSE / PLATE rectangular wall box - 25 x 50 mm (w x d)

#### VIEW ON WEBSITE

\*Diagrams are not to scale.

mounting plate dimensions

12mm (0.5)

0

30mm (1.2) 45mm (1.7)

0

64mm (2.5)